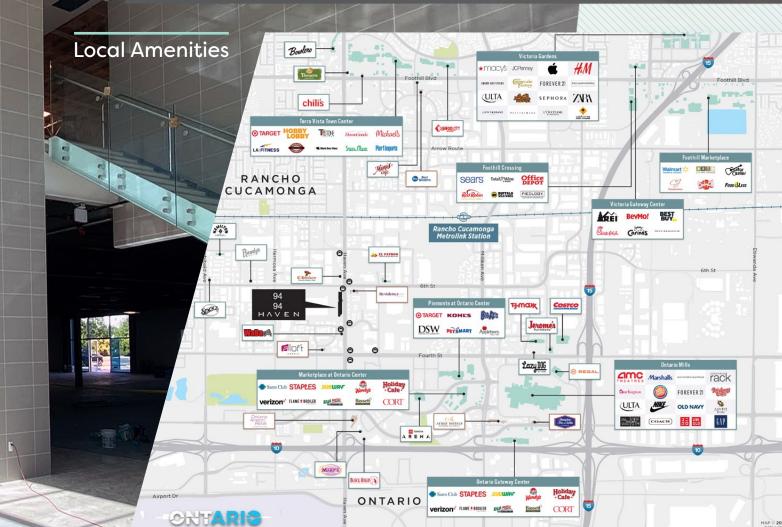

## CENTRAL LOCATION

Border of Rancho Cucamonga & Ontario with Strong Retail Amenities