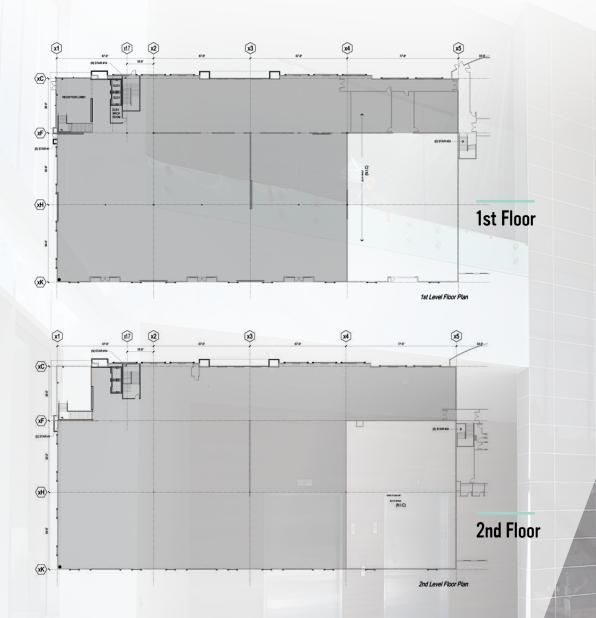

## 94 94 HAVEN Rancho Cucamonga

94

Lease Rate

\$2.45

**Full Service Gross** 

Available Space

60,399 SF

Divisible